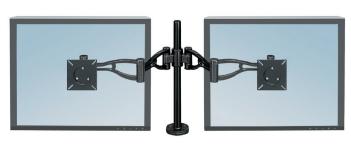

## **Dual Monitor Arm**

## Features:

- Create a multi-display, productive workspace with the Professional Series Dual Monitor Arm.
- Elevate your monitors to increase valuable desk space and reduce eye, neck and shoulder strain.
- Fully height and depth adjustable for the perfect viewing position.
- Integrated cable management system to keep you tangle free.
- Easily and securely clamps to the back of the desk.
- Tested by FIRA International Ltd to comply with the ergonomic requirements set out in the European Health and Safety Legislation: EN ISO 9241-5.