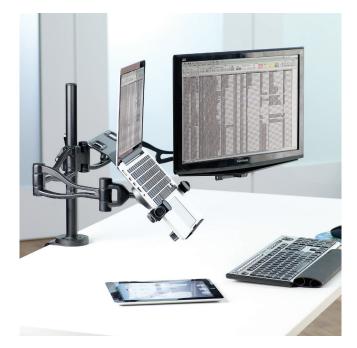

## **Dual Monitor Arm**

## Features:

- Create a multi-display, productive workspace with the Professional Series Dual Monitor Arm.
- Elevate your monitors to increase valuable desk space and reduce eye, neck and shoulder strain.
- Fully height and depth adjustable for the perfect viewing position.
- Integrated cable management system to keep you tangle free.
- Easily and securely clamps to the back of the desk.
- Tested by FIRA International Ltd to comply with the ergonomic requirements set out in the European Health and Safety Legislation: EN ISO 9241-5.