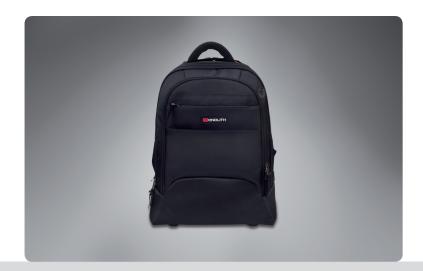

## 2 IN 1 WHEELED LAPTOP BACKPACK (3207)

- Ideal for travel and as cabin baggage
- Lightweight design made from strong and durable 1680D polyester material
- Expandable for added capacity for day trips or your over night needs
- Padded compartment protects laptops up to 15.6"
- Lockable Zippers for added security
- Adjustable padded backpack straps for added comfort
- Retractable locking handle system