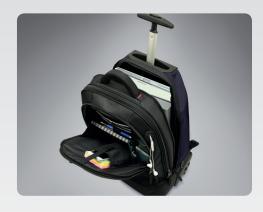

## 2 IN 1 WHEELED LAPTOP BACKPACK (3207)

- Ideal for travel and as cabin baggage
- Lightweight design made from strong and durable 1680D polyester material
- Expandable for added capacity for day trips or your over night needs
- Padded compartment protects laptops up to 15.6"
- Lockable Zippers for added security
- Adjustable padded backpack straps for added comfort
- Retractable locking handle system