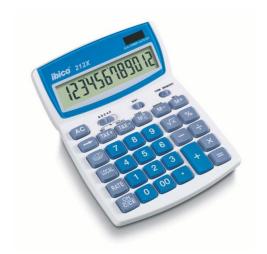

## Ibico 212X Desktop Calculator

With its convenient large keys, the Ibico 212X calculator achieves the perfect balance between visible display size and desk space usage. It has a tilting 12-digit LCD display, raised keys for fast entry and useful tax +/- and rounding functions. Dimensions:  $190 \text{ mm} \times 140 \text{ mm} \times 32 \text{ mm}$ .

## **Attributes**

- Raised keys for fast entry
- Tax +/- function
- Rounding function