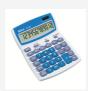

## Ibico 212X Desktop Calculator

With its convenient large keys, the Ibico 212X calculator achieves the perfect balance between visible display size and desk space usage. It has a tilting 12-digit LCD display, raised keys for fast entry and useful tax +/- and rounding functions. Dimensions:  $190 \text{ mm} \times 140 \text{ mm} \times 32 \text{ mm}$ .

## **Attributes**

- Raised keys for fast entry
- Tax +/- function
- Rounding function