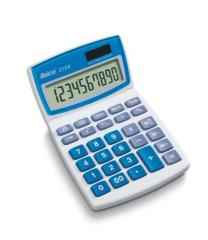

## Ibico 210X Desktop Calculator

To compliment its highly visible 10 mm characters and full 10-digit LCD display, the Ibico 210X calculator is equipped with comfortable large keys and an extra large + key, plus a handy three position, tilting display. Dimensions:  $166 \text{ mm} \times 104 \text{ mm} \times 11 \text{ mm}$ .

## **Attributes**

- Adjustable tilt display
- 10-digit LCD
- Comfortable large keys
- Extra large + key