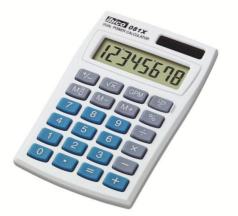

## Ibico 081X Pocket Calculator

With an elegant protective wallet, and at just 98 mm x 60 mm x 7 mm, the 8-digit LCD display Ibico 081X Pocket Calculator is compact enough to fit neatly into a shirt pocket. With an attractive white and blue finish and soft touch rubber keys, it's ideal for business people on the move.

## Attributes

- With an elegant wallet and at just 98 mm x 60 mm x 7 mm, the 8 Digit 081X is slim and small...but not too small to lose!
- 8-digit LCD display
- Handy and compact, fits in shirt pocket
- Soft touch rubber keys
- Protective wallet