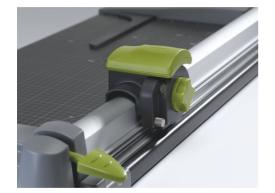

## **Attributes**

- Easy and safe to change between cutting styles
  simply rotate the dial on the easy-to-grip handle
- Durable metal base gives great stability and accuracy when trimming; marked with paper guides for A2, A3, A4, A5 and A6 sizes
- The 'EasyLock' Paper Clamp holds paper securely in place when trimming
- Magnetised back stop can be easily moved to suit paper requirements to help align paper for a more precise cut