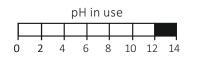

### **DIRECTIONS**

Dilute according to the level of soilage with cold or warm water. Apply using a scrubber drier.

N.B. Do not use on alkali sensitive materials, e.g. aluminium, zinc, etc.