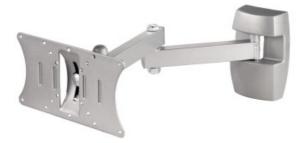

## 0011550 "Easy3" TV Wall Bracket, VESA 200x100, silver

## **Highlights text:**

- For the installation of LCD televisions with a screen size from 25 to 81 cm (10" to 32")
- Ideal for home cinema use
- Can be swivelled up to 180° at the wall
- Can be swivelled up to 320° in the middle
- Can be swivelled up to 190° at the monitor
- Can be tilted +/- 20°
- Supports all VESA standards up to 200 x 100

## **Technical Details:**

- Material: Steel Plate
- Max. Loading: 20 kg
- Mounting Plate Length: 8 cm
- Mounting Plate Width: 15 cm
- Size: S
- VESA 100 x 100 mm: Yes
- VESA 200 x 100 mm: Yes
- VESA 50 x 50 mm: Yes
- VESA 75 x 75 mm: Yes
- Colour: Silver
- Recommended Screen Size: 25 81 cm (10" 32")
- Variant: Fullmotion