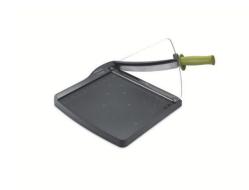

## Rexel ClassicCut™ CL100 A4 Guillotine Charcoal

Trim up to 10 sheets of A4 paper safely, quickly and accurately with the lightweight ClassicCut™ CL100 guillotine – perfect for the home office or business desktop. The stainless steel cutting blade is self-sharpening for a clean cut every time, meanwhile its unbreakable safety guard protects your fingers.

## **Attributes**

- Lightweight plastic base is marked with grid lines, measurements and paper guides for an accurate cut
- Self-sharpening stainless steel blade with an ergonomic handle
- Use the Blade Lock when guillotine is not in use for added safety
- Non-slip feet for stability when trimming
- Cutting length: A4 (305 mm)