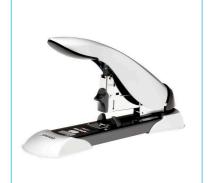

# **Gladiator Heavy Duty Stapler Silver/Black**

Heavy Duty Stapler

#### **Product Description**

Designed for high volume stapling, the elegant metal-bodied Rexel Gladiator Heavy Duty Stapler has an adjustable throat paper depth up to 70mm, a paper guide and an easy jam release feature. It uses Rexel No. 23 staples (8-20mm), which are loaded into the base and can staple 160 sheets at once.