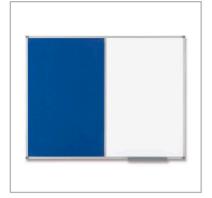

#### **Product Description**

Combi boards are great for general office use, with an aluminum frame and concealed wall fixings. Cork accepts pins only. Drywipe pen and pen tray included. Drywipe surface guaranteed for 5 years.\*

## **General information**

**Colour** Royal Blue

#### **Features**

- Combines all the benefits of a magnetic drywipe and blue felt notice board in one
- · Great where space is limited
- Quickly and easily attach notes using magnets or Velcro
- 1200mm x 900mm