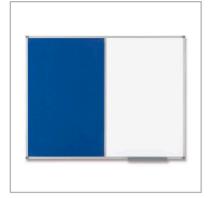

# Classic Combination Board Felt/Painted Steel 900x600mm

#### **Product Description**

Classic boards are great for general office use, with an aluminum frame and concealed wall fixings. Cork accepts pins only. Pen tray included. Drywipe surface guaranteed for 5 years.\*

## **General information**

**Colour** Royal Blue

#### **Features**

- Combines all the benefits of a magnetic drywipe and felt notice board in one
- · Great where space is limited
- Quickly and easily attach notes using magnets or Velcro
- 900mm x 600mm