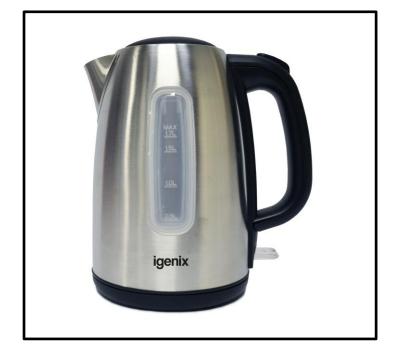

## IG7731: 1.7 Litre Jug Kettle – Brushed Stainless Steel

- 2.2kW
- 1.7 Litre Capacity
- Large Water Level Window
- LED Power Indicator Light
- Concealed Heating Element
- Easy Open Lid with Push Button Operation
- 360° Cordless Base
- Cord Storage
- Auto Cut Off
- Boil Dry and Overheat Protection

## igenix

This Igenix IG7731 cordless jug kettle in brushed stainless steel with black handle features an easy open lid with push button positioned on the handle for added safety.

It benefits from a removable and washable filter and a large water gauge and the on/off switch illuminates when the power is switched on.