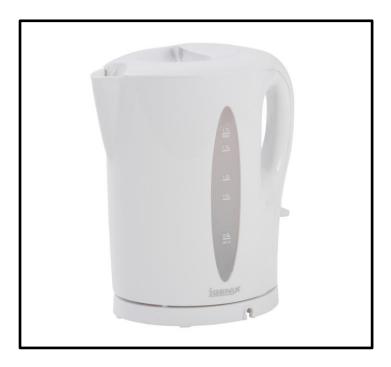

## IPik-a-Pak

IG7270: 1.7 Litre Cordless Jug Kettle - White

- 2.2kW
- 1.7 Litre Capacity
- Large Water Level Window
- On/Off Switch with Indicator Light
- Immersed Heating Element
- Safety Locking Lid
- Cord Storage
- Removable Washable Filter
- Boil-Dry and Overheat Protection

## igenix

Boil the perfect cup every time with this Igenix IG7270 1.7 litre white cordless jug kettle.

Featuring a removable, washable filter to allow for easy cleaning, and cord storage to keep worktops neat and tidy, this 2.2kW kettle is a staple for any kitchen.