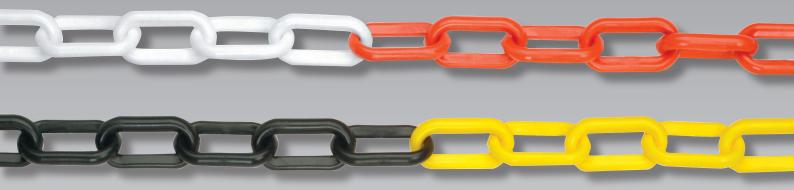

# **PLASTIC CHAIN**

MM - 25 MFTRF I FNGTH

TECHNICAL SPECIFICATION

TRAFFIC MANAGEMENT

DESIGNED FOR USE WITH POSTS OR CONES TO FORM A MULTI-FUNCTIONAL BARRIER SYSTEM

### **INSTRUCTIONS FOR USE**

Designed for use with posts or cones to form a multi-functional barrier system

Can be fitted to matching coloured posts with base

Ideal as a crowd channeliser, or to cordon off an area

Suitable for warehouses, factories, hospitals, colleges, receptions and offices

### **PLASTIC CHAIN DIMENSIONS**

Plastic Chain: 6mm

Plastic Chain Length: 25 metres

Breaking strain of Plastic Chain: 60kg (Approx)





## **PLASTIC CHAIN MATERIALS**

Polyethylene

## **CLEANING & MAINTENANCE**

The unit may be cleaned with soap and warm water and dried with a soft cloth

The unit should not be cleaned with chemical or abrasive cleaners

## **PLASTIC CHAIN COLOUR OPTIONS**

Red/White

Black/Yelllow

### LIMITATIONS OF USE

Product intended use is for queue demarcation purposes

Do not use for crowd control