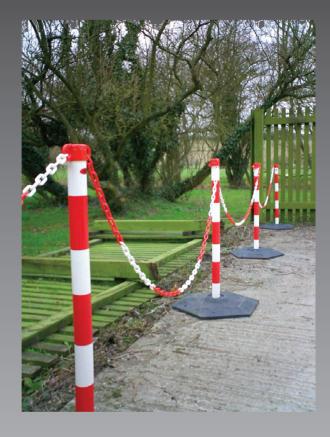

### **INSTRUCTIONS FOR USE**

Designed for use with posts or cones to form a multi-functional barrier system

Can be fitted to matching coloured posts with base

Ideal as a crowd channeliser, or to cordon off an area

Suitable for warehouses, factories, hospitals, colleges, receptions and offices

### LIMITATIONS OF USE

Product intended use is for queue demarcation purposes

Do not use for crowd control