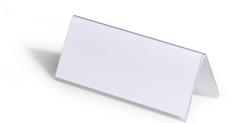

# TABLE PLACE NAME HOLDER 63 x 150 MM

8050

25 per pack

Colour: 19

- For conferences, seminars, reception desks and counters.
- Inserts can be produced using Duraprint labelling software (1470)

Size of insert card: 61/122 x 150 mm