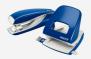

## Leitz New NeXXt Metal Office Stapler

Sturdy metal stapler for everyday use. Robust and reliable. Patented Direct Impact Technology and Leitz Power Performance staples P3 (24/6, 26/6) ensure perfect stapling every time.

## **Attributes**

- Staples up to 30 sheets of paper (80 gsm)
- Effortless, accurate stapling with patented Direct Impact Technology
- Handy, integrated staple remover
- Push-button easy to turn anvil to switch between open and closed stapling, 180° opening enables nailing function
- For Leitz Power Performance P3 staples, 24/6 and 26/6, staples pack included
- To use with Leitz Power Performance staples always sharp edges due to ongoing quality checks – for perfect stapling
- 10 year guarantee when using Leitz staples