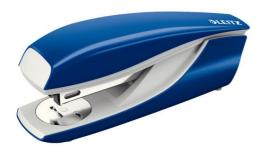

## Leitz New NeXXt Metal Office Stapler

Sturdy metal stapler for everyday use. Robust and reliable. Patented Direct Impact Technology and Leitz Power Performance staples P3 (24/6, 26/6) ensure perfect stapling every time.

## **Attributes**

- Staples up to 30 sheets of paper (80 gsm)
- Effortless, accurate stapling with patented Direct Impact Technology
- Handy, integrated staple remover
- Push-button easy to turn anvil to switch between open and closed stapling, 180° opening enables nailing function
- For Leitz Power Performance P3 staples, 24/6 and 26/6, staples pack included
- To use with Leitz Power Performance staples always sharp edges due to ongoing quality checks – for perfect stapling
- 10 year guarantee when using Leitz staples