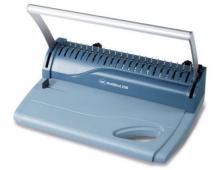

## GBC MultiBind 208 Multifunctional Manual Binder

The MultiBind 208 is a durable multi-functional binder with the flexibility to produce comb or wire bound documents. Ideal for the home or small office, it is lightweight, practical and simple to operate. It can punch up to 8 x 80gsm sheets at once and bind up to 125 sheets using a 14mm comb or 21 loop MultiBind wire.

## Attributes

- Punches up to 8 Sheets (80gsm)
- Binds up to 125 (80gsm) sheets using a 14mm comb or 21 loop MultiBind wire
- Binds A4 Portrait & A3 Landscape sizes using an A4 comb or wire
- Manual punch
- Portable and lightweight design
- 2 year guarantee