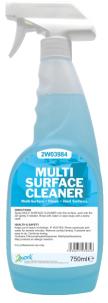

# MULTI SURFACE CLEANER

# **Multi-Surface • Floors • Hard Surfaces**

### USES

work

A surface safe multi-surface cleaner, which cleans, freshens and enhances all hard surfaces without leaving a residue. Available both as a concentrate in 5L and 1L pack sizes and as a ready-diluted formulation in a 750ml trigger spray pack.

A viscous, blue liquid with a fresh fragrance and a controlled foam level for easy application, *Multi Surface* Cleaner is ideal for the daily cleaning of general interior surfaces such as desks, chairs, windows, doors, etc.

Suitable for use on wood, glass, plastic, aluminium, stainless steel and other water washable surfaces.