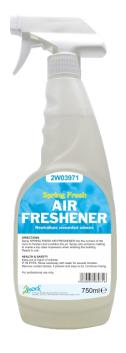

## **USES**

Ready-to-use air freshener with a quality sophisticated floral fragrance.

Long-lasting liquid air freshener containing fragrance notes of peach, jasmin, ylang ylang, amber and musk.

Suitable to neutralise unwanted odours, such as stale tobacco.

## **DIRECTIONS**

Spray into the corners of the room to freshen and condition the atmosphere Also spray directly onto entrance matting to create a top class impression when entering the building.

Spring Fresh Air Freshener is supplied in a ready-to-use formulation, so no dilution is required.