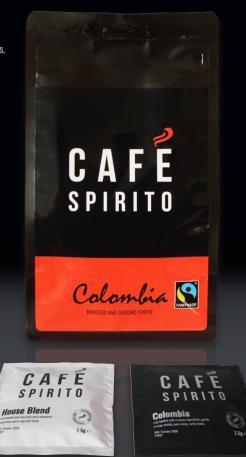

## Café Spirito Colombia Roasted & Ground Coffee

- Full bodied with dark chocolate sweetness, toasted nuts and caramel in the finish
- Brazil, India and Central America origins
- 80% Arabica, 20% Robusta beans
- Fairtrade
- Resealable 200g bag
- 147870

## House Blend Coffee Bags

- Smooth in the body with dark
  chocolate sweetness and nutty finish
- Brazil, Sumatra and India origins
- A blend of high quality Arabica and Robusta beans
- Box of 100 sachets (7.5g)

## Columbia Coffee Bags

- Winey bodied with orange peel, dark chocolate, caramel sweetness and a nutty finish
- 100% Arabica beans
- Box of 100 sachets (7.5g)

145395