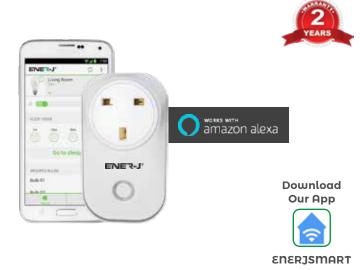

## **Product Description**

- ENER-J's Smart Wifi Plug works with Amazon Alexa Remote access.
- Scheduling schedule the smart plug to automatically power electronics on and off as needed.
- Away mode turns your devices on and off at different times to give the appearance that someone is home.

## Specification

- Turn appliances and electronics on or off from anywhere with your tablet or smartphone via the free app (iOS, Android). Never worry if you left the iron, coffeemaker or hair straightener on.
- Easy to use and install. Just plug a device into the Smart Plug and connect it to your gate-way network.
- Use Timing control to turn devices on or off at different times to give the appearance that someone is home while you are away.
- Works with any smartphone or tablet running Android or iOS
- Electrical Rating: 120V/15A/60Hz/1800W.
- · Saves money and energy
- · Radio protocol: Wi-Fi protocol
- · Radio frequency: 2.4Ghz
- · Radio rate: 30 meter indoor
- · Voltage Range: 110Vac-230Vac/50HZ-60HZ
- · Current Rating: 10A max
- · Power Rating: 2200w max
- · Operate Temperature: -10°C ~ 55°C