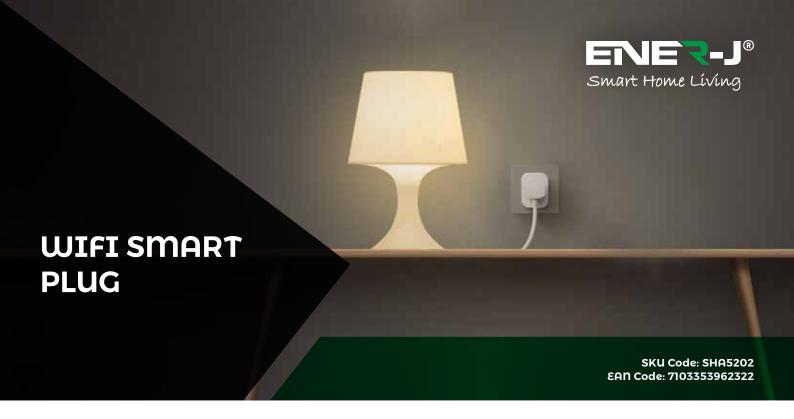

## You Can use ENER-J's Smart Wifi Plug for

- Light and music turned on automatically every morning to wake you up, coffee machine cooked a cup of coffee for you automatically.
- Turn on your home security camera to check your home or switch on your home washing machine while you are working in the office.
- Turn on your water heater or your electric heater one hour before you arrived home so that you can enjoy shower or get warm/cool immediately.
- Control your home with your phone anytime anywhere you want.