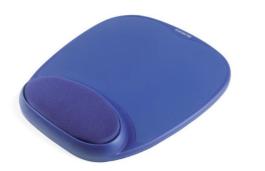

## Kensington Foam Mousepad with Integral Wrist Rest Blue

Foam Wrist Rests provide extra comfort and support as you type or use a mouse, while ensuring a firm surface grip; integrated into a mouse pad, this blue wrist rest ensures weight and pressure is distributed evenly throughout their durable foam padding for maximum effect over prolonged periods.