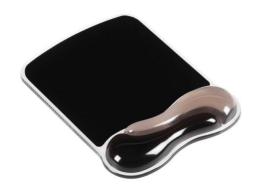

## Kensington Duo Gel Mouse Pad Light Smoke/Dark Smoke

The Duo Gel Mouse Pad combines a durable vinyl pad, providing a rigid base for fast and accurate mouse movement, with a wrist rest that moulds itself to your wrist shape for complete comfort and support; features a ventilation channel to keep hands cool and dry and has an easy wipe-clean finish in a light smoke/dark smoke colour.

## **Attributes**

- Mouse pad features dedicated wrist rest
- Gel pillow matches natural curve of wrist and hand for comfortable computing
- Ventilation channel helps keep hands cool and dry