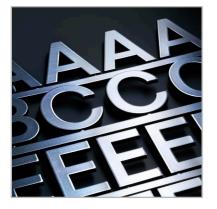

#### **Product Description**

Create a professional staff system with this 19mm Letters & Numbers Character Set, designed for use on Nobo Welcome Boards. You can see at a glance who is in or out of the office.