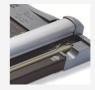

## **Attributes**

- Integrated with 4 different cutting styles:
  Straight Cut, Wave Cut, Perforating and Scoring
  great for documents, invitations, photographs,
  greeting cards or anything with a fold, tear-off
  slip or decorative edge
- Easy and safe to change between cutting styles
  simply rotate the dial on the easy-to-grip handle
- Durable metal base gives great stability and accuracy when trimming, marked with paper guides for A4, A5 and A6 sizes
- Cutting length: A4 (320 mm)