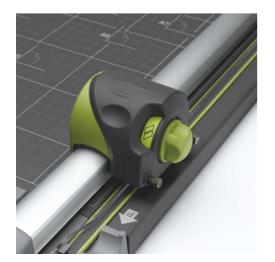

## Rexel SmartCut™ A445 4-in-1 A3 Trimmer

With a choice of 4 cutting styles – straight, wave cut, perforated or scored – this multifunctional rotary trimmer is the creative choice of professionals. Switch blades safely and easily at the turn of a dial and produce beautifully finished cards, invitations or folders up to A3 size.

## **Attributes**

- Integrated with 4 different cutting styles:
  Straight Cut, Wave Cut, Perforating and Scoring
  great for documents, invitations, photographs,
  greeting cards or anything with a fold, tear-off
  slip or decorative edge
- Easy and safe to change between cutting styles
  simply rotate the dial on the easy-to-grip handle
- Durable metal base gives great stability and accuracy when trimming, marked with paper guides for A4, A5 and A6 sizes
- Cutting length: A4 (320 mm)