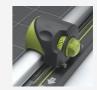

## **Attributes**

- Integrated with 4 different cutting styles:
  Straight Cut, Wave Cut, Perforating and Scoring
  great for documents, invitations, photographs,
  greeting cards or anything with a fold, tear-off
  slip or decorative edge
- Easy and safe to change between cutting styles
  simply rotate the dial on the easy-to-grip handle
- Durable metal base gives great stability and accuracy when trimming, marked with paper guides for A4, A5 and A6 sizes
- Cutting length: A4 (320 mm)