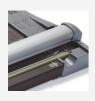

## **Attributes**

- Integrated with 4 different cutting styles:
  Straight Cut, Wave Cut, Perforating and Scoring
  great for documents, invitations, photographs,
  greeting cards or anything with a fold, tear-off
  slip or decorative edge
- Easy and safe to change between cutting styles
  simply rotate the dial on the easy-to-grip handle
- Durable metal base gives great stability and accuracy when trimming, marked with paper guides for A4, A5 and A6 sizes
- Cutting length: A4 (320 mm)