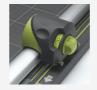

## **Attributes**

- Integrated with 4 different cutting styles:
  Straight Cut, Wave Cut, Perforating and Scoring
  great for documents, invitations, photographs,
  greeting cards or anything with a fold, tear-off
  slip or decorative edge
- Easy and safe to change between cutting styles
  simply rotate the dial on the easy-to-grip handle
- Durable metal base gives great stability and accuracy when trimming, marked with paper guides for A4, A5 and A6 sizes
- Cutting length: A4 (320 mm)