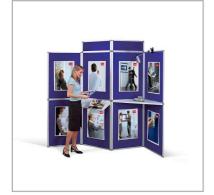

# **ProPanel 8 Panel Blue**

1901083 RRP. £1,016.99

# **Product Description**

Large, aluminium framed panels provide a robust, hardwearing display system for frequent use. The system is permanently hinged; the larger displays may need two people to set up. Panels are fabric one side, plain white the other for more permanent mounting of graphics. Carry bag supplied is padded for maximum display protection, and has castors for easy movement.

# General information

**Colour** Blue

www.noboeurope.com