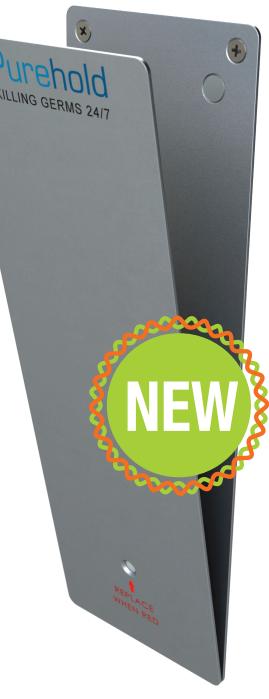

## **P-PLATE**

## The innovative, antibacterial Door Push Plate!

The P-Plate handle kills 99.9% of bacteria\* using silver ion technology to combat pathogens deposited onto the surface by users and then works continuously, 24/7. This prevents cross-contamination between one user and another - protecting users and reducing the spread of infections.

- Kills 99.9% of bacteria\* using silver ion technology.
- Comes with fittings and instructions to fit.
- The action lasts 12 months, with visual indicator to tell you when to change it.
- Extremely robust and sturdy.
- Available in silver.
- \* Independently tested to ISO 22196.