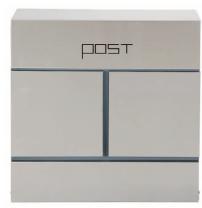

## MB0120 SERIES ESTILO LETTER BOXES

DOST

MB0122KA

(@

MB0124KS

THE ESTILO MB0120 SERIES is a range of secure, ultra stylish letter boxes. Durable and attractive, the Estilo range is ideal for the modern home.

- **FINISH** A zinc galvanised coating prevents oxidation of the letter box and gives it a corrosion resistant, weather-proof and rust proof finish.
- COLOUR Finished in a high quality Graphite Grey powder coating (MB0121KA & MB0122KA) or Stainless Steel (MB0123KS & MB0124KS).