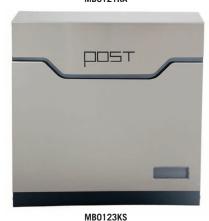

## MB0120 SERIES ESTILO LETTER BOXES

DOST

MB0122KA

(@

MB0124KS

THE ESTILO MB0120 SERIES is a range of secure, ultra stylish letter boxes. Durable and attractive, the Estilo range is ideal for the modern home.

- **FINISH** A zinc galvanised coating prevents oxidation of the letter box and gives it a corrosion resistant, weather-proof and rust proof finish.
- COLOUR Finished in a high quality Graphite Grey powder coating (MB0121KA & MB0122KA) or Stainless Steel (MB0123KS & MB0124KS).