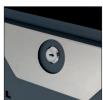

- LOCKING Fitted with a high quality key-lock and supplied with 3 keys
- FIXING Suitable for wall mounting with pre-drilled holes and fixings supplied.
- CONSTRUCTION A heavy duty construction allows a lengthier product lifespan when compared to other thinner-walled letter boxes.