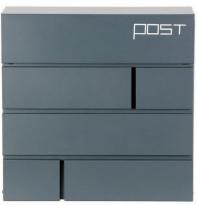

## MB0120 SERIES ESTILO LETTER BOXES

DOST

MB0122KA

(@

MB0124KS

THE ESTILO MB0120 SERIES is a range of secure, ultra stylish letter boxes. Durable and attractive, the Estilo range is ideal for the modern home.

- **FINISH** A zinc galvanised coating prevents oxidation of the letter box and gives it a corrosion resistant, weather-proof and rust proof finish.
- COLOUR Finished in a high quality Graphite Grey powder coating (MB0121KA & MB0122KA) or Stainless Steel (MB0123KS & MB0124KS).