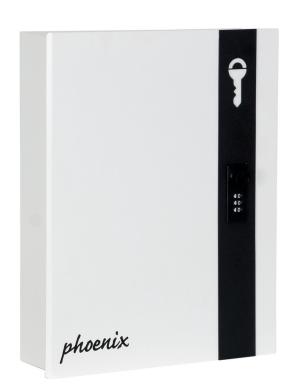

## KC0040 SERIES CAJA KEY BOXES

KC0042C KC0043C

**THE PHOENIX CAJA KC0040 SERIES** is a range of sleek, high quality key boxes with an ultra-modern design. The Caja range is the ideal solution for any home or business with storage for 20 or 40 keys.

- LOCKING Easy to use 3 digit dial combination lock with handle.
- FIXING Suitable for wall mounting with pre-drilled holes and fixings supplied.
- SECURITY When bolted to a wall Caja Key Boxes provide defence against burglaries, keeping your keys secure.
- COLOUR A dual tone design, finished in a high quality, scratch resistant white paint with a black vertical accent.

| MODEL<br>NUMBER | EXTERNAL DIMENSIONS<br>H x W x D | WEIGHT | CAPACITY /<br>Hooks |
|-----------------|----------------------------------|--------|---------------------|
| KC0042C         | 225 x 330 x 65mm                 | 1.6kg  | 20                  |
| KC0043C         | 345 x 275 x 65mm                 | 2.2kg  | 40                  |