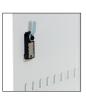

## KC0040 SERIES CAJA KEY BOXES

KC0042C KC0043C

**THE PHOENIX CAJA KC0040 SERIES** is a range of sleek, high quality key boxes with an ultra-modern design. The Caja range is the ideal solution for any home or business with storage for 20 or 40 keys.

- LOCKING Easy to use 3 digit dial combination lock with handle.
- FIXING Suitable for wall mounting with pre-drilled holes and fixings supplied.
- SECURITY When bolted to a wall Caja Key Boxes provide defence against burglaries, keeping your keys secure.
- COLOUR A dual tone design, finished in a high quality, scratch resistant white paint with a black vertical accent.

| MODEL<br>NUMBER | EXTERNAL DIMENSIONS<br>H x W x D | WEIGHT | CAPACITY /<br>Hooks |
|-----------------|----------------------------------|--------|---------------------|
| KC0042C         | 225 x 330 x 65mm                 | 1.6kg  | 20                  |
| KC0043C         | 345 x 275 x 65mm                 | 2.2kg  | 40                  |