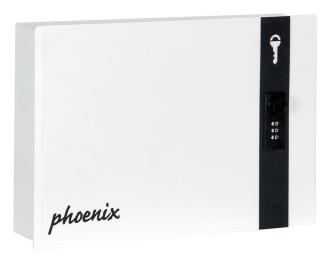

## KC0040 SERIES CAJA KEY BOXES

KC0042C KC0043C

**THE PHOENIX CAJA KC0040 SERIES** is a range of sleek, high quality key boxes with an ultra-modern design. The Caja range is the ideal solution for any home or business with storage for 20 or 40 keys.

- LOCKING Easy to use 3 digit dial combination lock with handle.
- FIXING Suitable for wall mounting with pre-drilled holes and fixings supplied.
- SECURITY When bolted to a wall Caja Key Boxes provide defence against burglaries, keeping your keys secure.
- COLOUR A dual tone design, finished in a high quality, scratch resistant white paint with a black vertical accent.

| MODEL<br>NUMBER | EXTERNAL DIMENSIONS<br>H x W x D | WEIGHT | CAPACITY /<br>Hooks |
|-----------------|----------------------------------|--------|---------------------|
| KC0042C         | 225 x 330 x 65mm                 | 1.6kg  | 20                  |
| KC0043C         | 345 x 275 x 65mm                 | 2.2kg  | 40                  |