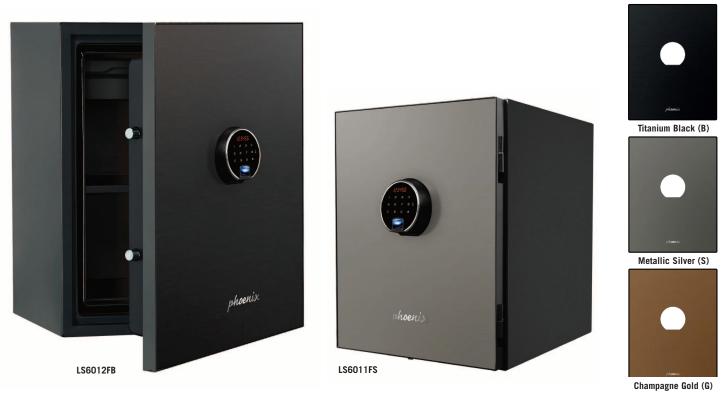

## **3 COLOUR OPTIONS**

**THE PHOENIX SPECTRUM PLUS LS6010 SERIES** is an ultra-modern safe designed to protect documents and valuables from fire and theft. The Spectrum Plus's effortlessly attractive design is available with a range of coloured, brushed stainless steel door panels, allowing you to choose a colour to compliment any interior.

- DROP TEST Drop tested from 9.1 metres for resistance to the impact of falling through the burning floors of a building or the collapse of the building.
- LIGHTING Fitted with a bright LED interior light so the contents can be easily seen.
- SPECIAL FEATURES Supplied with four internal key hooks, a pull out drawer and a height adjustable shelf.
- COLOUR The Spectrum is finished in a high quality scratch resistant Dark Grey, with interchangeable Stainless Steel door panels available in 3 colours.

| MODEL<br>NUMBER | PANEL<br>Colour |   |   | EXTERNAL DIMENSIONS<br>H x W x D | INTERNAL DIMENSIONS<br>H x W x D | DOOR<br>Swing | WEIGHT | CAPACITY  | SHELVES / DRAWER /<br>Internal key hooks |
|-----------------|-----------------|---|---|----------------------------------|----------------------------------|---------------|--------|-----------|------------------------------------------|
| LS6011F         | ٠               | ٠ | ٠ | 515 x 405 x 470mm                | 410 x 300 x 300mm <sup>+</sup>   | 410mm         | 60kg   | 36 Litres | 1/1/4                                    |
| LS6012F         | G               | S | В | 640 x 500 x 530mm                | 515 x 380 x 330mm <sup>+</sup>   | 505mm         | 100kg  | 64 Litres | 1/1/4                                    |