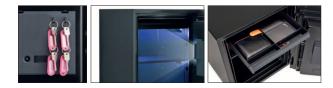

- DROP TEST Drop tested from 9.1 metres for resistance to the impact of falling through the burning floors of a building or the collapse of the building.
- LIGHTING Fitted with a bright LED interior light so the contents can be easily seen.
- SPECIAL FEATURES Supplied with four internal key hooks, a pull out drawer and a height adjustable shelf.
- COLOUR The Spectrum is finished in a high quality scratch resistant Dark Grey, with interchangeable Stainless Steel door panels available in 3 colours.