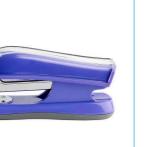

### **Product Description**

The JOY half-strip stapler is durable with a stylish high gloss perfect purple finish. It opens fully for easy refill of staples. It is easy to use for light use stapling and can staple up to 20 sheets at one time.

# **General information**

Colour Purple

### **Features**

- High gloss finish with a stylish rounded shape
- · Soft feel non slip rubber base
- · Available in three fashionable colours