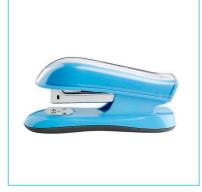

## **Product Description**

The JOY half-strip stapler is durable with a stylish high gloss blissful blue finish. It opens fully for easy refill of staples. It is easy to use for light use stapling and can staple up to 20 sheets at one time.

# Features

- High gloss finish with a stylish rounded shape
- Soft feel non slip rubber base
- Available in three fashionable colours