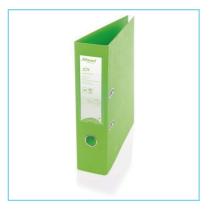

# **Product Description**

This bright JOY lever arch file will add colour to your office and is made with the ability to hold a generous 375 sheets of paper. Features an insert spine label to easily identify contents, a finger ring in the spine allowing easy shelf retrieval and is finished in a lovely lime linen texture.

# **General information**

**Colour** Lime

#### **Features**

- 75mm Spine holds up to 375 sheets of paper
- · Insert Spine label to easily identify file contents
- · Finger pull hole allows for easy removal of file from your shelf
- Locking Lever Arch Mechanism keeps your pages secure