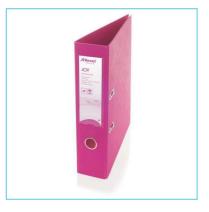

## **Product Description**

This bright JOY lever arch file will add colour to your office and is made with the ability to hold a generous 375 sheets of paper. Features an insert spine label to easily identify contents, a finger ring in the spine allowing easy shelf retrieval and is finished in a pretty pink linen texture.

#### **Features**

- 75mm Spine holds up to 375 sheets of paper
- · Insert Spine label to easily identify file contents
- · Finger pull hole allows for easy removal of file from your shelf
- Locking Lever Arch Mechanism keeps your pages secure