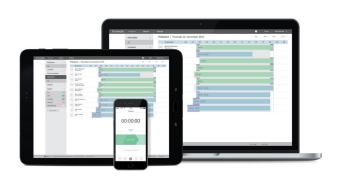

Access TimeMoto Cloud using any browser, TimeMoto app or in combination with TimeMoto terminals. All fully accessible online. You don't have to install any software or purchase servers. No need to pay for an upgrade, your TimeMoto Cloud is continually up to date. A flexible and low-cost solution for all your time attendance needs, whether you have ten employees or ten thousand.

More users? No problem. TimeMoto offers 2 different expansion packs to customize and expand your TimeMoto experience.

- Access data from any location
- Works with any browser
- Mobile clocking
- Real-time attendance data
- Work scheduling (shift, absence)
- Individual project codes
- Excel, PDF, CSV payroll export
- Notifications (absent, late)
- Compliant with the new European Privacy Regulation (GDPR)

Combine with TimeMoto Time Clocks

Access data from any location

Mobile clocking from any device with any browser. Free TimeMoto App available