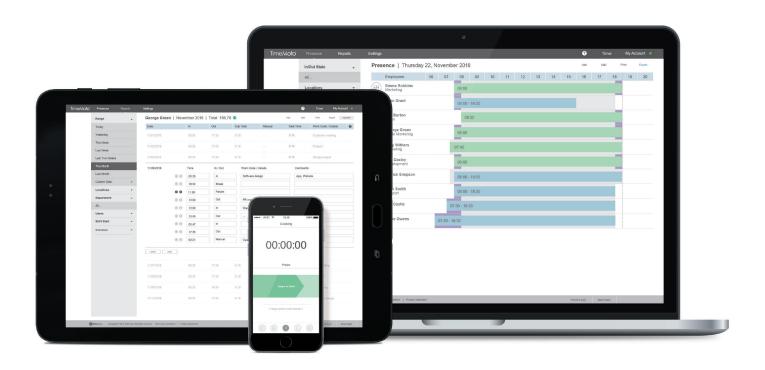

Access TimeMoto Cloud using any browser, TimeMoto app or in combination with TimeMoto terminals. All fully accessible online. You don't have to install any software or purchase servers. No need to pay for an upgrade, your TimeMoto Cloud is continually up to date. A flexible and low-cost solution for all your time attendance needs, whether you have ten employees or ten thousand.

More users? No problem. TimeMoto offers 2 different expansion packs to customize and expand your TimeMoto experience.

- Access data from any location
- Works with any browser
- Mobile clocking
- Real-time attendance data
- Work scheduling (shift, absence)
- Individual project codes
- Excel, PDF, CSV payroll export
- Notifications (absent, late)
- Compliant with the new European Privacy Regulation (GDPR)

Combine with TimeMoto Time Clocks

Access data from any location

Mobile clocking from any device with any browser. Free TimeMoto App available

# **TIMEMOTO CLOUD**

- Access data from any location
- Works with any browser
- Mobile clocking
- Real-time attendance data
- Work schedules
- Individual project codes
- Excel, PDF, CSV payroll export

## **TIMEMOTO CLOUD PLUS**

- Access data from any location
- Works with any browser
- Mobile clocking
- Real-time attendance data
- Work scheduling (shift, absence)
- Individual project codes
- Excel, PDF, CSV payroll export
- Notifications (absent, late)