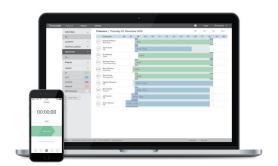

Access TimeMoto Cloud using any browser, TimeMoto app or in combination with TimeMoto terminals. All fully accessible online. You don't have to install any software or purchase servers. No need to pay for an upgrade, your TimeMoto Cloud is continually up to date. A flexible and low-cost solution for all your time attendance needs, whether you have ten employees or ten thousand.

More users? No problem. TimeMoto offers 2 different expansion packs to customize and expand your TimeMoto experience.

- Access data from any location
- Works with any browser
- Mobile clocking
- Real-time attendance data
- Work scheduling (shift, absence)
- Individual project codes
- Excel, PDF, CSV payroll export
- Notifications (absent, late)
- Compliant with the new European Privacy Regulation (GDPR)

Combine with TimeMoto Time Clocks

Access data from any location

Mobile clocking from any device with any browser. Free TimeMoto App available