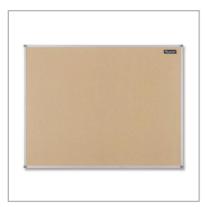

#### **Product Description**

The Quartet standard natural cork boards provide a dependable posting surface for photos, documents and more. Pinned items stay securely in place and the frame aluminium adds a touch of style to your décor.