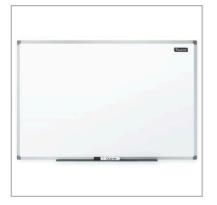

# **Quartet Dry Wipe Board 2400x1200mm**

1904062

## **Product Description**

The Quartet standard Magnetic Whiteboards are a Simple yet stylish range of aluminium trim whiteboards, designed to ensure maximum writing area, and ease of use.

## **Features**

- 3 year warranty
- Magnetic
- · Corner mounting for ease of installation and maximum rigidity
- Fixing kit included

Email: iain.howarth@open-range.com

www.noboeurope.com