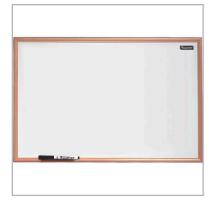

# **Quartet Pine Frame Dry Wipe Board 900x600mm**

1904054

#### **Product Description**

Quartet Pine frame whiteboards are great for general and home office use and are offered with a traditional light wood frame. Dry wipe surface is provided along with wall fixing kits.

## **Features**

- 1 year warranty
- Non-Magnetic Melamine
- · Light oak trim
- · Fixing kit included
- 900 x 600mm

Email: iain.howarth@open-range.com

www.noboeurope.com