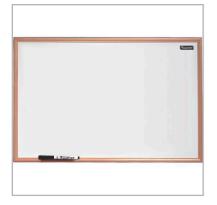

# **Quartet Pine Frame Dry Wipe Board 600x400mm**

1904053

#### **Product Description**

Quartet Pine frame whiteboards are great for general and home office use and are offered with a traditional light wood frame. Dry wipe surface is provided along with wall fixing kits.

## **Features**

- 1 year warranty
- Non-Magnetic Melamine
- · Light oak trim
- · Fixing kit included
- 600 x 400mm

Email: iain.howarth@open-range.com

www.noboeurope.com