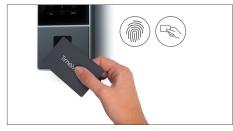

- Time Clock System complete with PC software for single PC use or TimeMoto Cloud\*
- Collects and calculates hours worked, project hours, overtime and absence
- Clocking in/out with RFID badge, Fingerprint, Key fob or PIN
- For up to 200 users
- Connects over Wi-Fi, Ethernet (LAN) or USB Host

\* After the 30-day trial, choose your subscription: TimeMoto Cloud or TimeMoto Cloud Plus

Clocking with RFID proximity card, Fingerprint or PIN code

TimeMoto desktop software for single PC use included