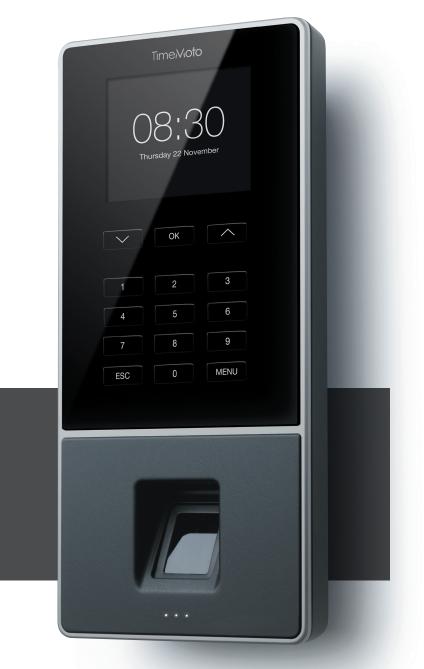

The TM-626 time clock system is designed to provide efficient and reliable attendance tracking for companies of up to 200 employees. With its 2.8" TFT display, 1 GHz Dual Core processor, built-in RFID reader and new 500 dpi fingerprint sensor, it ensures instant authentication for up to 200 fingerprint templates. Its memory capacity stores up to 10.000 logs.

#### **TECHNICAL SPECIFICATIONS**

- User identification:
- Interface:
- Display:
- Keypad:
- Users:
- Time logs:
- Languages:
- Secured by:
- Processor:
- Memory:
- Power supply:
- Dimensions:
- Weight:

RFID, Fingerprint or PIN Ethernet port, Wi-Fi module and USB Host 2.8" TFT colour Tactile keys Up to 200 users Up to 10.000 logs EN, ES, FR, DE, IT, PT, NL, PL, SK, CZ, HU, SV, DA, FI and ZH SSL SHA-2 & 256-bit AES encryption 1 GHz Dual Core 64 MB RAM / 128 MB flash memory AC adapter (110-240V) 12V / 1.5A output 9.95 x 21.5 x 4.43 cm 470 gr