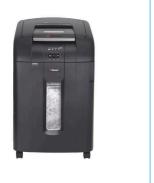

# Auto+ 600X Cross Cut Shredder

### **Product Description**

Spend 98% less time shredding, save time and money with Auto Feed shredders. The Auto+ 600X shredder automatically shreds up to 600 sheets (80gsm) or 660 sheets (70gsm) in to P-4 (4\*40mm) cross cut pieces. No need to stand and feed it with paper, or even remove staples or paper clips first. With an automatic feed and a 80 litre bin you can simply load up to 600 A4 sheets and leave it to get on with the job.

### **Features**

- Auto Feed feature for maximum of 600 sheets (80 gsm) or 660 sheets (70 gsm)
- · Shreds Credit Cards
- Very quiet operation < 60 DbA
- P-4, 4x40 mm cross cut pieces
- · Reliable roller based technology
- Shred up to 10 sheets through the manual feed slot
- · Easy to use controls
- Door open/bin full and cool down indicator
- · Auto & Manual reverse functions
- · Sleep mode after 2 minutes of non use
- Easy to empty 80 litre pull out bin with viewing window