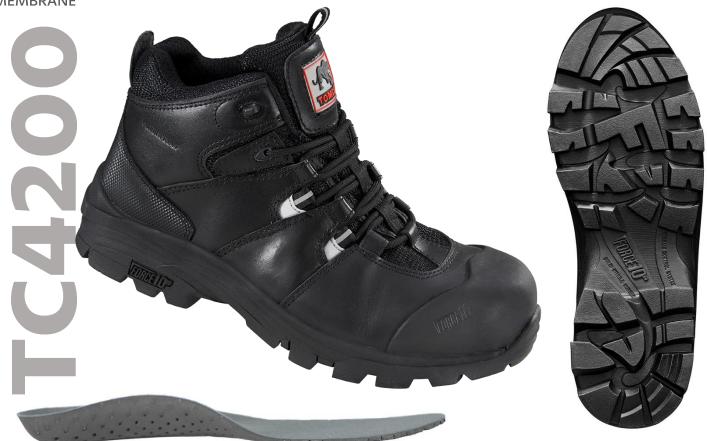

# **STYLE REF: TC4200** STYLE NAME: PEAKMOOR

INNOVATION IN SAFETY FOOTWEAR

SPECIFICATION: EN ISO 20345:2011 S3 HI WR HRO SRC | SIZE UK 6-12 (WHOLE SIZES) | COLOUR: BLACK

100% NON-METALLIC, FORCE10 ADVANCED DURABILITY COMPONENTS, ACTIV-TEX WATERPROOF **MEMBRANE** 

# **Upper Materials**

Full Grain Leather

# **Lining Materials**

Activ-Tex Waterproof Membrane

#### Outsole

FORCE10® GR100 Solid Nitrile Rubber

### **Footbed**

**EVA Footbed** 

## **Internal Toecap**

**Fibreglass** 

## **Internal Midsole**

Composite

SUBJECT TO CHANGE WITHOUT PRIOR NOTICE: 01/03/2016