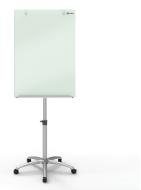

## Diamond Glass Mobile Easel 700x1000mm

1903949

## PRODUCT DESCRIPTION

Three times easier to clean! Designed by Nobo experts. The Nobo Diamond Easel offers a high quality modern elegance to the office environment. The magnetic glass surface offers a smooth writing experience and is easy to clean. The board doubles as a noticeboard, with the use of Nobo rare earth magnets, to attach paper or pictures.

## **FEATURES**

190mm

890mm

1150mm

21.05kg

5028252419710

- · Magnetic glass board
- Tempered glass for safer use with 4mm thickness
- Durable structure with metal plate tray
- Mobile base with 5 locking castors
- 2 moveable pad hooks
- Supplied with 2 Nobo rare earth magnets
- 700x1000mm
- 5 years warranty