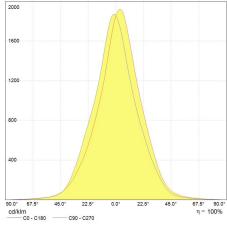

angle [°]                    | 35    |
| Rated Lumens [lm]                       | 730   |
| Useful lumens (at 90° cone) [lm]        | 730   |
| Energy efficiency class (EEC)           | A     |
| Rated life L70/B50 [h]                  | 30000 |
| Weighted energy consumption [kWh/1000h] | 12    |

# **Electrical data**

| 12    |
|-------|
| 12.0  |
| 0.75  |
| 12    |
| <0.5s |
| <0.5s |
| 50000 |
| No    |
|       |





# Logistic data

| 10043168115435       |
|----------------------|
| 0043168115438        |
| 10                   |
| BOX                  |
| 50 EUR, 60 UK        |
| 50                   |
| 60                   |
| 500                  |
| 600                  |
| 622 x 255 x 107 (mm) |
| Available            |
|                      |

#### **Photometric Data**









#### **Technical drawing**



#### **Spectral distribution**



#### **Downloads & Links**

Go to the catalog site (HTTP)

Photometry (IES)

LED Lighting Solutions - Catalogue (EN) (PDF)

LED R111 Lamps - Data sheet (PDF)

Lighting design tools & calculators (HTTP)

**Datasheets (HTTP)** 

High-res images / Technical drawings (HTTP)

Certificate for the Quality Management System of GE Lighting EMEA (PDF)

Certificate for the Environmental Management System of GE Lighting EMEA (PDF)