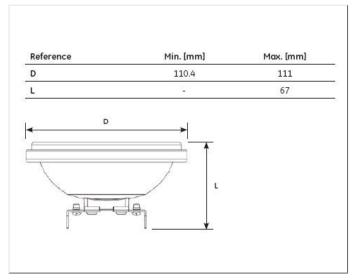

|
| Rated Lumens [lm]                       | 730   |
| Useful lumens (at 90° cone) [lm]        | 730   |
| Energy efficiency class (EEC)           | A     |
| Rated life L70/B50 [h]                  | 30000 |
| Weighted energy consumption [kWh/1000h] | 12    |

# **Electrical data**

| 12    |
|-------|
| 12.0  |
| 0.75  |
| 12    |
| <0.5s |
| <0.5s |
| 50000 |
| No    |
|       |





# Logistic data

| 10043168115435       |
|----------------------|
| 0043168115438        |
| 10                   |
| BOX                  |
| 50 EUR, 60 UK        |
| 50                   |
| 60                   |
| 500                  |
| 600                  |
| 622 x 255 x 107 (mm) |
| Available            |
|                      |

#### **Photometric Data**









#### **Technical drawing**



#### **Spectral distribution**



#### **Downloads & Links**

Go to the catalog site (HTTP)

Photometry (IES)

LED Lighting Solutions - Catalogue (EN) (PDF)

LED R111 Lamps - Data sheet (PDF)

Lighting design tools & calculators (HTTP)

**Datasheets (HTTP)** 

High-res images / Technical drawings (HTTP)

Certificate for the Quality Management System of GE Lighting EMEA (PDF)

Certificate for the Environmental Management System of GE Lighting EMEA (PDF)