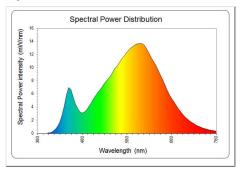

| 730   |
| Useful lumens (at 90° cone) [lm]        | 730   |
| Energy efficiency class (EEC)           | A     |
| Rated life L70/B50 [h]                  | 30000 |
| Weighted energy consumption [kWh/1000h] | 12    |

# **Electrical data**

| 12    |
|-------|
| 12.0  |
| 0.75  |
| 12    |
| <0.5s |
| <0.5s |
| 50000 |
| No    |
|       |





# Logistic data

| 10043168115435       |
|----------------------|
| 0043168115438        |
| 10                   |
| BOX                  |
| 50 EUR, 60 UK        |
| 50                   |
| 60                   |
| 500                  |
| 600                  |
| 622 x 255 x 107 (mm) |
| Available            |
|                      |

#### **Photometric Data**









#### **Technical drawing**



#### **Spectral distribution**



#### **Downloads & Links**

Go to the catalog site (HTTP)

Photometry (IES)

LED Lighting Solutions - Catalogue (EN) (PDF)

LED R111 Lamps - Data sheet (PDF)

Lighting design tools & calculators (HTTP)

**Datasheets (HTTP)** 

High-res images / Technical drawings (HTTP)

Certificate for the Quality Management System of GE Lighting EMEA (PDF)

Certificate for the Environmental Management System of GE Lighting EMEA (PDF)