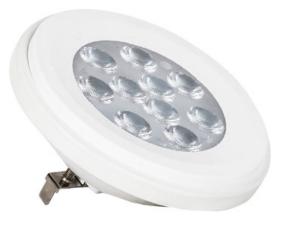

# **Product information**

This range presents a great opportunity for substantial energy savings with replacements for 50W and 75W halogen consuming only 7W and 12W power. Further, relevant reduction of maintenance costs are possible with long lifetime.

## Product data

| Cap/Base                    | G53                   |
|-----------------------------|-----------------------|
| Bulb Shape                  | Reflector             |
| Bulb Finish                 | Coated                |
| Bulb Diameter [mm]          | 111                   |
| Maximum Overall Length [mm] | 59                    |
| Net weight per piece [g]    | 185                   |
| Gross weight per piece [g]  | 287                   |
| Brand                       | General Electric (GE) |