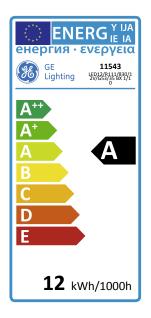

### Performance data

| Nominal beam angle [°]                  | 35    |
|-----------------------------------------|-------|
| Rated beam angle [°]                    | 35    |
| Rated Lumens [lm]                       | 730   |
| Useful lumens (at 90° cone) [lm]        | 730   |
| Energy efficiency class (EEC)           | A     |
| Rated life L70/B50 [h]                  | 30000 |
| Weighted energy consumption [kWh/1000h] | 12    |