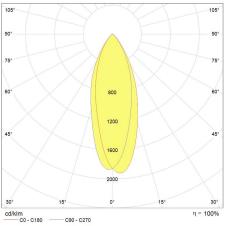

m angle [°]                    | 35    |
| Rated Lumens [lm]                       | 730   |
| Useful lumens (at 90° cone) [lm]        | 730   |
| Energy efficiency class (EEC)           | A     |
| Rated life L70/B50 [h]                  | 30000 |
| Weighted energy consumption [kWh/1000h] | 12    |

# **Electrical data**

| 12    |
|-------|
| 12.0  |
| 0.75  |
| 12    |
| <0.5s |
| <0.5s |
| 50000 |
| No    |
|       |





# Logistic data

| 10043168115435       |
|----------------------|
| 0043168115438        |
| 10                   |
| BOX                  |
| 50 EUR, 60 UK        |
| 50                   |
| 60                   |
| 500                  |
| 600                  |
| 622 x 255 x 107 (mm) |
| Available            |
|                      |

#### **Photometric Data**









#### **Technical drawing**



#### **Spectral distribution**



#### **Downloads & Links**

Go to the catalog site (HTTP)

Photometry (IES)

LED Lighting Solutions - Catalogue (EN) (PDF)

LED R111 Lamps - Data sheet (PDF)

Lighting design tools & calculators (HTTP)

**Datasheets (HTTP)** 

High-res images / Technical drawings (HTTP)

Certificate for the Quality Management System of GE Lighting EMEA (PDF)

Certificate for the Environmental Management System of GE Lighting EMEA (PDF)