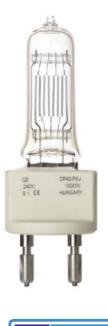

## Product data

| Cap/Base                    | G38                   |
|-----------------------------|-----------------------|
| Bulb Shape                  | Tubular               |
| Bulb Diameter [mm]          | 31                    |
| Maximum Overall Length [mm] | 216                   |
| Light Center Length [mm]    | 127                   |
| Net weight per piece [g]    | 228                   |
| Gross weight per piece [g]  | 436                   |
| Brand                       | General Electric (GE) |