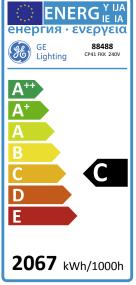

### Performance data

| Colour Rendering Index (CRI) [Ra]               | 100    |
|-------------------------------------------------|--------|
| Nominal correlated colour temperature (CCT) [K] | 3200   |
| Nominal lumens [lm]                             | 54000  |
| Energy efficiency class (EEC)                   | С      |
| Rated Life [h]                                  | 400    |
| Weighted energy consumption [kWh/1000h]         | 2066.9 |