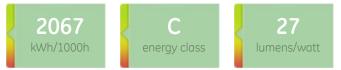

### Performance data

| Colour Rendering Index (CRI) [Ra]               | 100    |
|-------------------------------------------------|--------|
| Nominal correlated colour temperature (CCT) [K] | 3200   |
| Nominal lumens [lm]                             | 54000  |
| Energy efficiency class (EEC)                   | С      |
| Rated Life [h]                                  | 400    |
| Weighted energy consumption [kWh/1000h]         | 2066.9 |