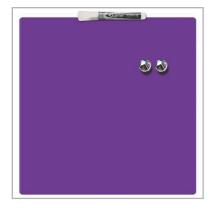

### **Product Description**

This compact Quartet magnetic dry erase frameless white square tile is the ideal size for any desk, whether it be in the office or in the home. 360x360mm in size, it includes two magnets, one white marker with eraser and mounting foam tape.

# **General information**

Colour Purple

#### **Features**

- · Board has a smooth dry-erase writing surface
- 350x350mm size, ideal for light use in personal spaces
- · Board is frameless and modular
- · Purple surface colour
- · Mounts vertically or horizontally with included self-stick pads