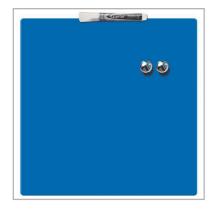

# **Quartet Magnetic Drywipe Board Blue 360x360mm**

1903873 RRP. £13.00

# **Product Description**

This compact Quartet magnetic dry-erase tile is the ideal size for any desk, whether it be in the office or in the home. 360x360mm in size, it includes two magnets, one white marker with eraser and mounting foam tape.

#### **Features**

- Board has a smooth dry-erase writing surface
- 360x360mm size, ideal for light use in personal spaces
- Board is frameless and modular
- · Purple surface colour
- Mounts vertically or horizontally with included self-stick pads