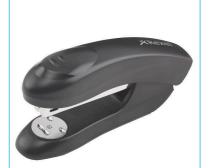

## **Product Description**

The Rexel Gemini is a half strip stapler with a 15 sheet capacity. It has a plastic body, comfortable to hold sleek design and can provide stapling and pinning functions. The Gemini can be used with Rexel No. 56 (26/6) and No. 16 (24/6) staples.

### **Features**

- 15 sheet capacity stapler
- · Compact half strip stapler
- · Plastic body that is comfortable to hold
- · Rotating anvil for stapling and pinning
- Loads Rexel No56 (26/6) and No16 (24/6) Staples