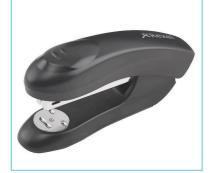

## **Product Description**

The Rexel R15 is a compact half strip stapler with 15 sheet capacity. It has a plastic body, sleek design that is comfortable to hold and can provide stapling and pinning functions. The Rexel R15 can be used with Rexel No56 (26/6) and No16 (24/6) staples.

### **Features**

- 15 sheet capacity stapler
- · Compact half strip stapler
- · Plastic body that is comfortable to hold
- · Rotating anvil for stapling and pinning
- Loads Rexel No56 (26/6) and No16 (24/6) Staples